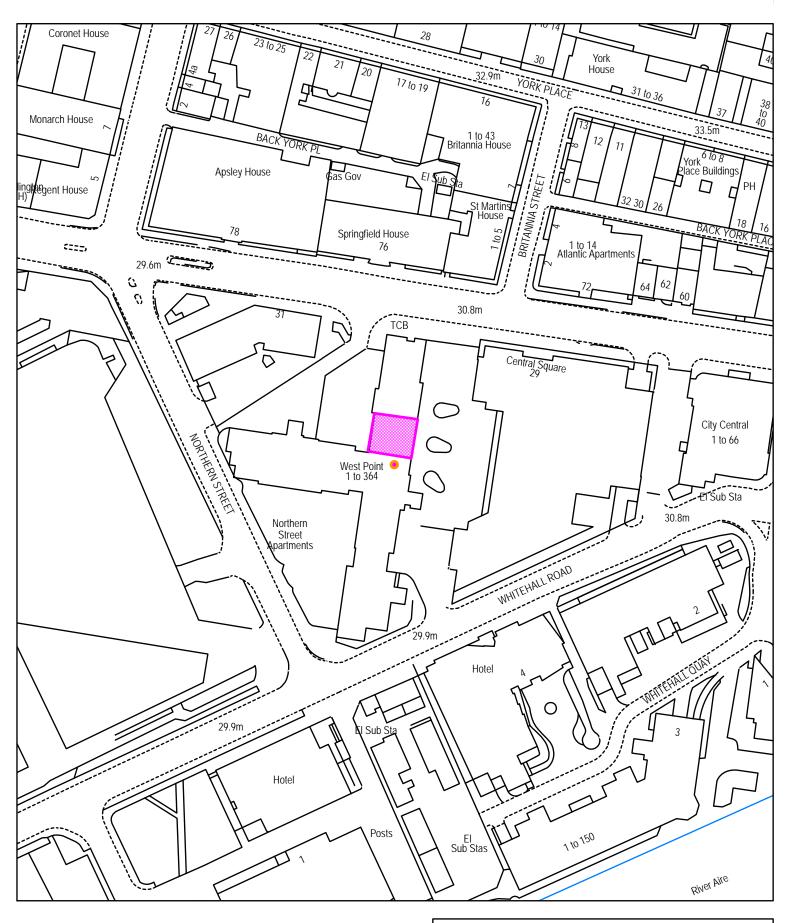

#### 5 Location

5.1 A map which identifies the location of these premises is attached at Appendix B.

# 6 Representations

6.1 Under the Act representations can be received from responsible authorities or other persons. Representations must be relevant and, in the case of another person, must not be frivolous or vexatious.

# Representations from Responsible Authorities

- Representations have been received from the Environmental Protection Team and West Yorkshire Police in their capacities as responsible authorities.
- 6.3 The representation submitted by the Environmental Protection Team Authority fully objects to the application being granted. It is submitted on the grounds of noise nuisance and documents several complaints from residents including loud music being played and late night noise.
- 6.4 Member's attention is drawn to a copy of the representation submitted by the Environmental Protection Team at Appendix C.
- Please note that the reference made in the representation by the Environmental Protection Team to the premises location with the 'Amber Zone' of the Leeds City Centre Cumulative Impart Area is incorrect. The premises resides just outside the 'green zone' and is therefore not subject to any local policy.
- 6.6 The application has also attracted a representation form West Yorkshire Police which offers additional measures aimed at up holding the prevention of crime and disorder licensing objective.
- An agreement to such measures has not yet been reached and therefore remains a matter for Member's consideration. A copy of the representation from West Yorkshire Police can be found at Appendix D of this report.

# 7 Licensing hours

- 7.1 Members are directed to paragraphs 6.8 to 6.15 for the Statement of Licensing Policy which states the criteria that will be applied to any decision for new applications or variations which include extending hours.
- 7.2 In brief the Policy states at 6.14 that restrictions may be made to the proposed hours of use where, after receiving relevant representations, the council considers it appropriate for the promotion of the licensing objectives to do so. The council will take into account the existing pattern of licensed premises in an area when considering what is appropriate to promote the objectives. Applications which are significantly out of character for a locality will need to demonstrate that granting the hours sought will not impact on the licensing objectives.
- 7.3 A list of premises in the local area and their licensed hours and activities is provided at appendix E.